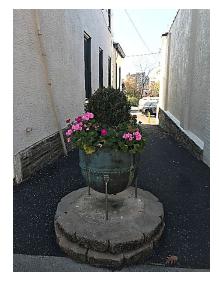

### Walking Directions:

Please walk down the paved walkway that has a potted planter between "Cosimo's Pizza" and "The Little Gallery". The office is on the left, overlooking the parking lot.