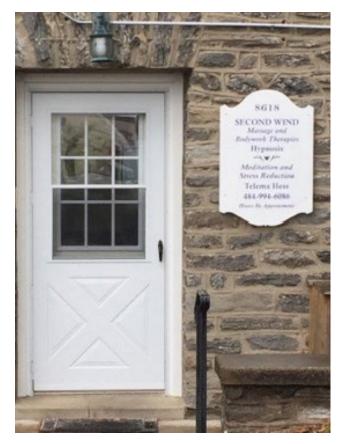

My office is in the same building as the white sign of "Second Wind Hypnotherapy and Meditation".

### Heading North on Germantown Ave.

Left on Rex Ave.

At the immediate fork go left onto Hilltop Rd. Immediately turn Left into Parking lot ... (Look for the sign of a P). My office is in back of parking lot with a white sign : **"Second Wind Hypnotherapy and Meditation".** 

### Heading South on Germantown Ave.

Immediately turn Left into Parking lot... (Look for the sign of a P) My office is in back of parking lot with a white sign which says "Second Wind Hypnotherapy and Meditation".